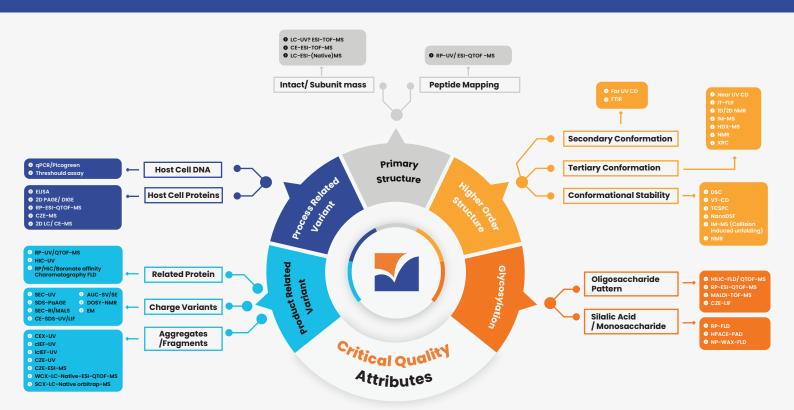

ide Mapping LC/MS

- SDS-Page
- N- and C-Terminal Sequence By LC/MS D MCB, WCB Characterization
- $\triangleright$ Western Blot

MVB, WVB Characterization

Peptide Mapping

Pharma Genomics

### BIOASSAYS

**Disulphide Mapping** 

Bioassays are critical in evaluating potency of various biomolecules and peptides at each stage of drug discovery, development and manufacturing. Bioassays that support lot release, stability, comparability and extended characterization, have the additional requirements to be robust, precise and, in the case of potency assays, suitable for use in a GMP-compliant environment.

Umed Biopharma develops and validates bioassays in accordance to applicable guidelines: ICH Q6B, USP Chapter 1032,1033 and statistical analysis of biological assays by USP 1034 and E.P.5.3.



## Get in touch

- $(\mathbf{C})$ +91 63053 51138
- bd@umedlabs.com
- www.umedlabs.com

#### Registered Office

UMED PHARMA LAB PVT LTD. LOT NO 50/A/1, SY NO 334-337, Bachupally, Ranga Reddy, Telangana, 500090

#### Pharma GMP Testing

Unit-2 Plot No G30/2, General Park, Sultanpur(V), Ameenpur(M), Sangareddy Dist, Telangana State -502319